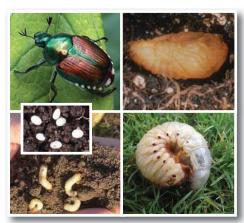

## Grub Damage

Grub damage can be identified by discoloration of turf during the early stages as the grubs feed. As this progresses into the later stages the grass can be lifted away from the soil like a fresh placed piece of sod.