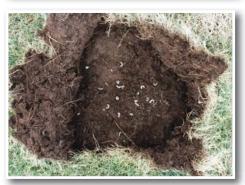

# Grub Preventative Program

The Life Cycle

Grub Damage

Home lawns in our area can suffer severe and extensive damage caused by Grubs (the larva stage of beetles). This damage is often very expensive to repair. The grubs feed on the root system of turf grasses, reducing the plant's ability to take in water and other nutrients.

## The Life Cycle

The adult beetles lay their eggs in the lawns during the summer months. As soon as the grubs hatch, they start feeding on the roots until cold weather drives them deeper into the soil. When warm weather arrives in the spring the grubs move back up to the root zone and resume feeding.

## Grub Damage

Grub damage can be identified by discoloration of turf during the early stages as the grubs feed. As this progresses into the later stages the grass can be lifted away from the soil like a fresh placed piece of sod.