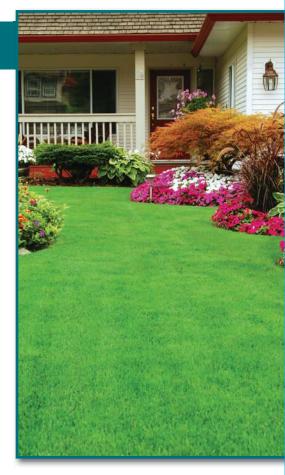

# Grub Preventative Program

The Life Cycle

Grub Damage

Home lawns in our area can suffer severe and extensive damage caused by Grubs (the larva stage of beetles). This damage is often very expensive to repair. The grubs feed on the root system of turf grasses, reducing the plant's ability to take in water and other nutrients.

## The Life Cycle

The adult beetles lay their eggs in the lawns during the summer months. As soon as the grubs hatch, they start feeding on the roots until cold weather drives them deeper into the soil. When warm weather arrives in the spring the grubs move back up to the root zone and resume feeding.

## Grub Damage

Grub damage can be identified by discoloration of turf during the early stages as the grubs feed. As this progresses into the later stages the grass can be lifted away from the soil like a fresh placed piece of sod.