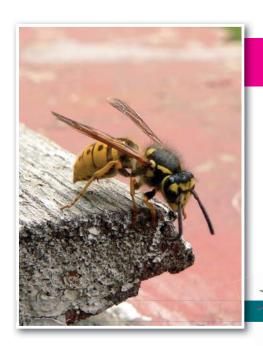

# Bug Ban

A Bug Ban Program at \$63.00 per application can protect your home from insects moving into your house. We spray foundations all around the home. Perf-A-Lawn technicians will spray under overhangs and around windows, doors and all possible entrance points. Bug Ban is great for spiders, ants, earwigs, wasps and any other creepy crawlies! Please call us today to schedule.

## **BUG BAN**

- •Exterior pest control application
- Controls insects outside your home and prevents entrance into your home
- •Works especially well with spiders, ants, wasps and earwigs
- Season-long program consists of three applications